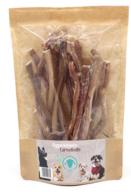

## Carnebello Lamb Pizzle

**Dog Snacks** 

Feed material for dogs

Eggersmann Carnebello Lamb Pizzle is a natural and highly digestible chewing snack. As it is softer than bull's pizzleit is a perfect treat for smaller and older dogs. While offering this crunchy chewing pleasure, your dogs teeth will be cleaned naturally and the chewing muscles can be strengthened effectively. Our Carnebello Lamb Pizzle contains 100% lamb without any additives and is an ideal single-protein-treat for sensitive or allergic dogs. Due to the low fat content you can offer this chew as well to overweight dogs as an occasional treat. The gentle air drying process results in a healthy dog chew, rich in high available protein and minerals. Carnebello Lamb Pizzle guarantees a tasty and valuable chewing experience in addition to your dogs' daily meal.