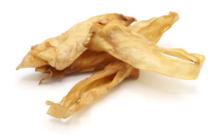

## Carnebello Lamb Ears

**Dog Snacks** 

Feed material for dogs

Eggersmann Carnebello Lamb Ears is a natural and highly digestible chewing snack. Due to the small size of Lamb Ears, it is a good choice for smaller and senior dogs. While offering this crunchy chewing pleasure, your dogs teeth will be cleaned naturally and the chewing muscles can be strengthened effectively. Our Carnebello Lamb Ears contains 100% lamb without any additives and may be suitable for dogs with food allergies. The gentle air drying process results in a healthy dog chew, rich in high available protein and minerals. Carnebello Lamb Ears guarantees a tasty and valuable chewing experience in addition to your dogs ´ daily meal.