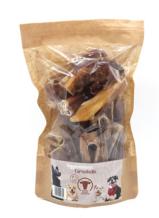

## Carnebello Ox Pizzle Sections

**Dog Snacks** 

Feed material for dogs

As we are offering a completely natural product, the chews can vary in colour, form or size.

Composition - Additifs: 100 % Ox pizzle

**Composants analytiques et teneurs**: 85,0 % Protéines brutes, 4,0 % Matières grasses brutes, 1,7 % Cendres brutes, 7,5 % Humidité